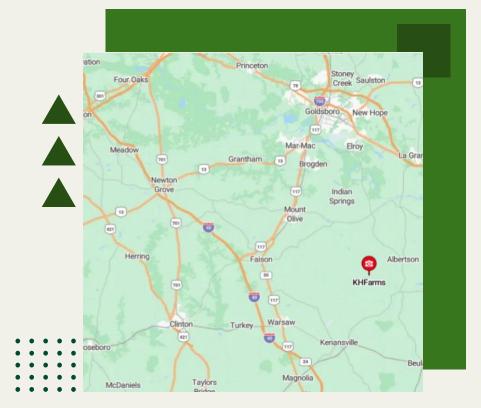

# Where are we located?

#### 1920 Tram Rd, Mount Olive, NC 28365

- Direct Delivery within 20 miles
- Custom Drops within 40 miles
- Or Pick up at your convenience in store

٠

<u>Contact us</u> for more information or to request services further out: Karen@KHFarms.Site